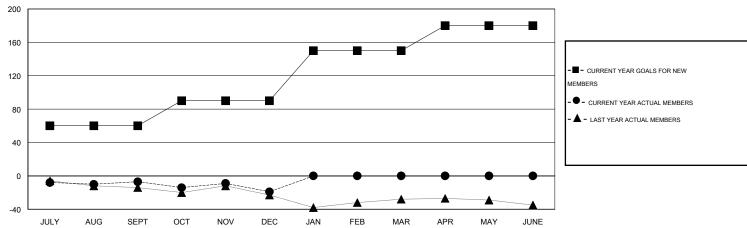

## GOALS AND ACTUAL MEMBERS CUMULATIVE

| DROPPED CLUBS: 0 |    | 20 CLUBS OF 45 ADDED 1 OR MORE | GENDER DISTRIBUTION  |              |           |
|------------------|----|--------------------------------|----------------------|--------------|-----------|
|                  |    | NEW MEMBERS                    | MALE                 | 997 (81.45%) |           |
| DROPPED MEMBERS  |    |                                | FEMALE               | 227 (18.55%) |           |
| DECEASED         | 10 | CLICK HERE FOR HEALTH          |                      |              | 405       |
| CLUB CANCELLED   | 0  | ASSESSMENT DATA                | FAMILY UNIT MEMBERS  |              | 105<br>52 |
| OTHER            | 58 |                                | HEAD OF HOUSEHOLD    |              |           |
| TOTAL            | 68 |                                | NON-HEAD OF HOUSEHOL | 53           |           |